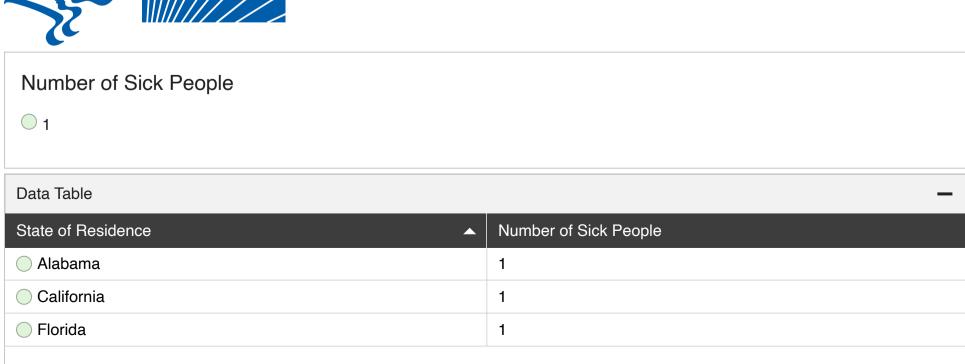

## Where Sick People Lived

Posted November 9, 2023

This map shows where the seven people in this Salmonella outbreak lived.

This outbreak may not be limited to the states with known illnesses, and the true number of sick people is likely much higher than the number reported. This is because many people recover without medical care and are not tested for *Salmonella*. Recalled pet food was sold nationwide.

| State of Residence | Number of Sick People |
|--------------------|-----------------------|
| ○ Hawaii           | 1                     |
| ○ Kentucky         | 1                     |
|                    | 1                     |
| ○ Oklahoma         | 1                     |