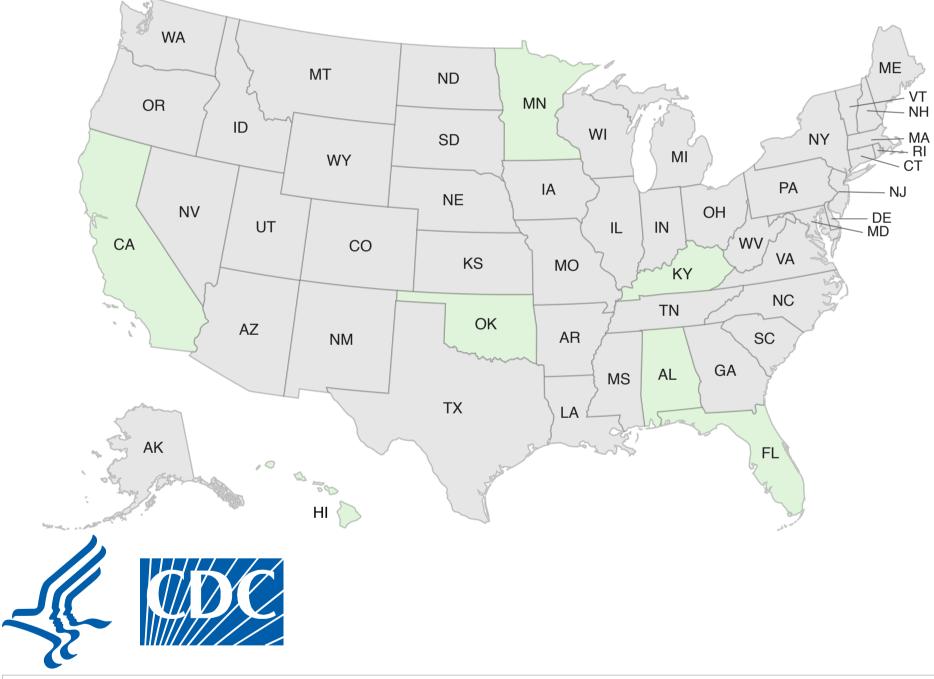

## Where Sick People Lived

Posted November 9, 2023

This map shows where the seven people in this Salmonella outbreak lived.

This outbreak may not be limited to the states with known illnesses, and the true number of sick people is likely much higher than the number reported. This is because many people recover without medical care and are not tested for *Salmonella*. Recalled pet food was sold nationwide.

| State of Residence | Number of Sick People |
|--------------------|-----------------------|
| ○ Hawaii           | 1                     |
| ○ Kentucky         | 1                     |
|                    | 1                     |
| ○ Oklahoma         | 1                     |